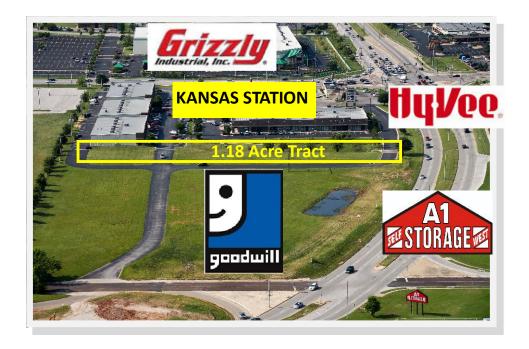

1.18 +/- Acre Tract - For Sale

# 3111 S. Kansas Expressway, Springfield, MO

#### **Kansas Station**