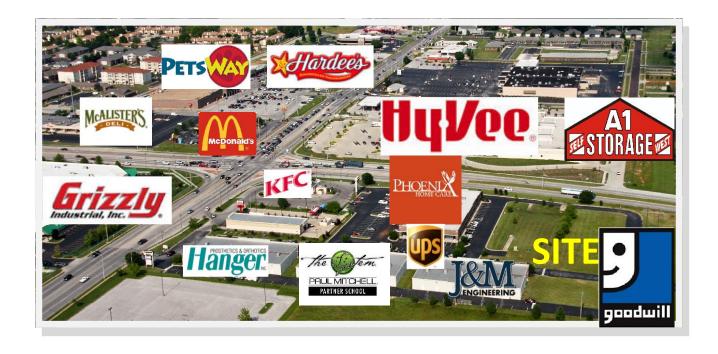

## 3111 S. Kansas Expressway, Springfield, MO

### **Traffic Counts:**

Kansas Expressway N. of Battlefield = 33,685

Kansas Expressway S. of Battlefield = 29,463

Battlefield E. of Kansas Expressway = 27,519

Battlefield W. of Kansas Expressway = 26,495