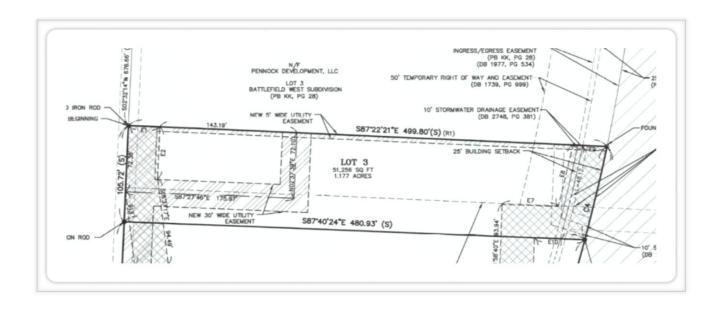

1.18 +/- Acre Tract - For Sale

### **HIGHLIGHTS**

- 1.18 +/- Acre Tract For Sale 51,256 SF
- Zoned HC Highway Commercial
- Sales Price: \$10.00 / SF = \$512,560.00

FOR ADDITIONAL INFORMATION CONTACT

Bill Beall Co., Inc.

2921 S. National Ave., Springfield, MO 65804 (417) 887-5535 email: beall@billbeall.com