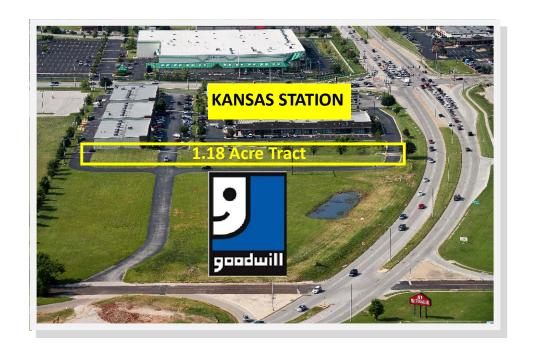

## 3111 S. Kansas Expressway, Springfield, MO

FOR ADDITIONAL INFORMATION CONTACT

Bill Beall Co., Inc.

2921 S. National Ave., Springfield, MO 65804

#### **Kansas Station**